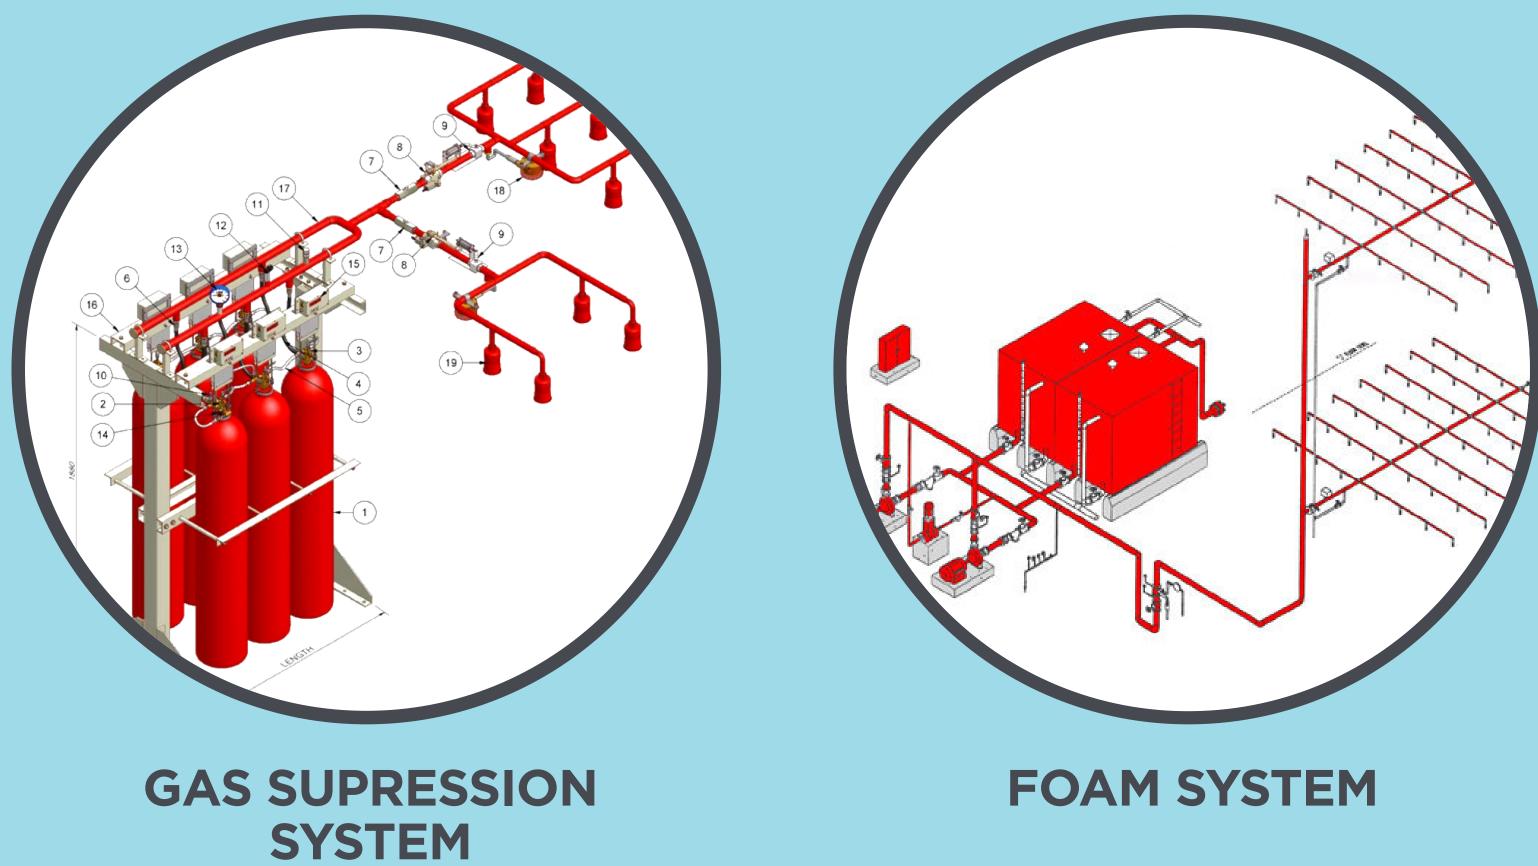

# DOING BUISNESS WITH US...

Assure Fire And Safety Solution Company involved in designing, marketing as well consulting for all types of fire, security & safety systems. Assure Fire And Safety Solution specialist in the complete range of Fire Pump House, HVWS (High Velocity Water Spray System), MVWS ( Medium Velocity Water Spray System),Water Curtain System, Gas Suppression system ,FM 200 , Fire Hydrant System, Sprinkler System ,Electronic Security Systems, Fire Fighting Systems, Graphic System such as a, Fire detection & alarm system, Access Control System, Closed circuit Television (CCTV),Intruder Alarm system, Audio/Video communication systems, Perimeter detection system, WLD, etc