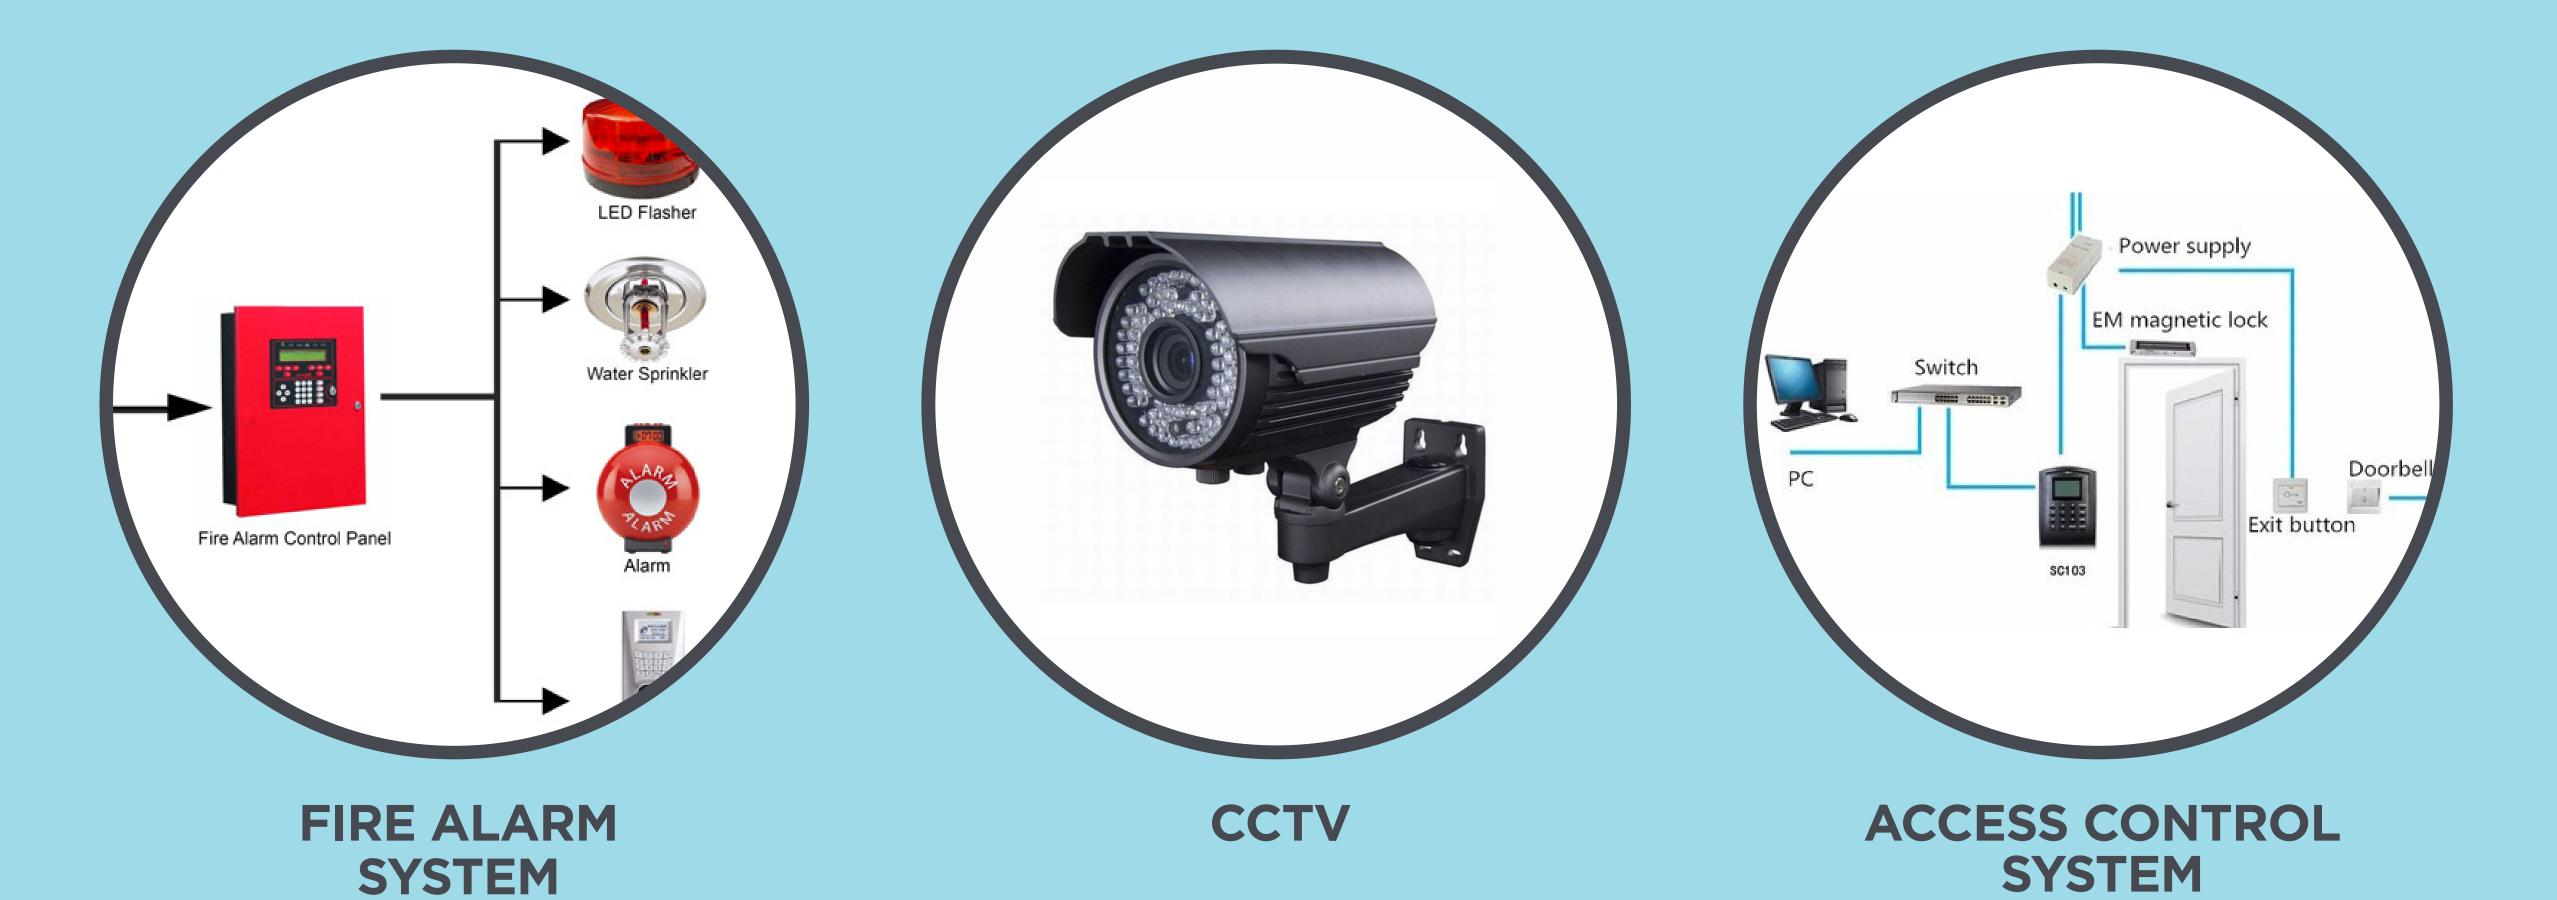

# DOING BUISNESS WITH US...

Assure Fire And Safety Solution Company involved in designing, marketing as well consulting for all types of fire, security & safety systems. Assure Fire And Safety Solution specialist in the complete range of Fire Pump House, HVWS (High Velocity Water Spray System), MVWS ( Medium Velocity Water Spray System),Water Curtain System, Gas Suppression system ,FM 200 , Fire Hydrant System, Sprinkler System ,Electronic Security Systems, Fire Fighting Systems, Graphic System such as a, Fire detection & alarm system, Access Control System, Closed circuit Television (CCTV),Intruder Alarm system, Audio/Video communication systems, Perimeter detection system, WLD, etc