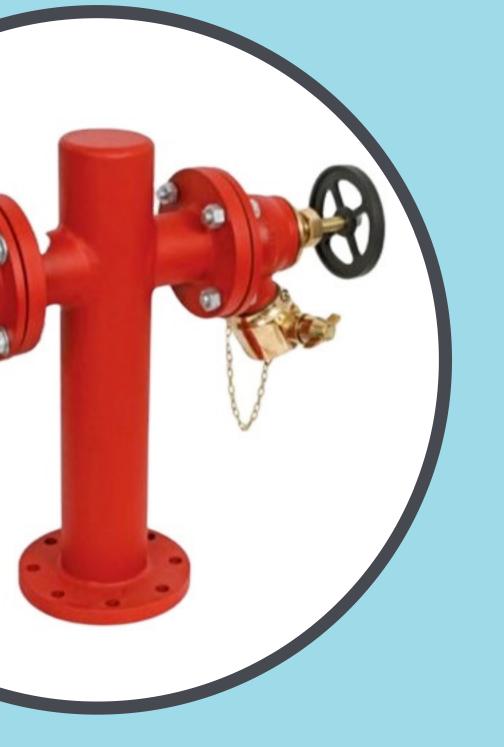

pport, **Feedback and** Continual Improvement



# DOING BUISNESS WITH US...

Assure Fire And Safety Solution Company involved in designing, marketing as well consulting for all types of fire, security & safety systems. Assure Fire And Safety Solution specialist in the complete range of Fire Pump House, HVWS (High Velocity Water Spray System), MVWS ( Medium Velocity Water Spray System),Water Curtain System, Gas Suppression system ,FM 200 , Fire Hydrant System, Sprinkler System ,Electronic Security Systems, Fire Fighting Systems, Graphic System such as a, Fire detection & alarm system, Access Control System, Closed circuit Television (CCTV),Intruder Alarm system, Audio/Video communication systems, Perimeter detection system, WLD, etc









#### FIRE FIGHTING PUMP HOUSE HYDRANT SYSTEM

















#### **HIGH VELOCITY WATER SPRAY SYSTEM (HVWS)**





### **MEDIUM VELOCITY**

### WATER CURTAIN SYSTEM









### WATER CURTAIN SYSTEM











#### PUBLIC ADDRESS SYSTEM

BIOMETRIC SYSTEM









9



#### **VESDA SYSTEM**

### WATER LEAK DETECTION SYSTEM





#### SYSTEM INTEGRATION





#### **ABC EXTINGUISHER**



### **DCP EXTINGUISHER**

### **CO2 EXTINGUISHER**





### FOAM EXTINGUISHER



#### **CLEAN AGENT EXTINGUISHER**

### **CO2 EXTINGUISHER**