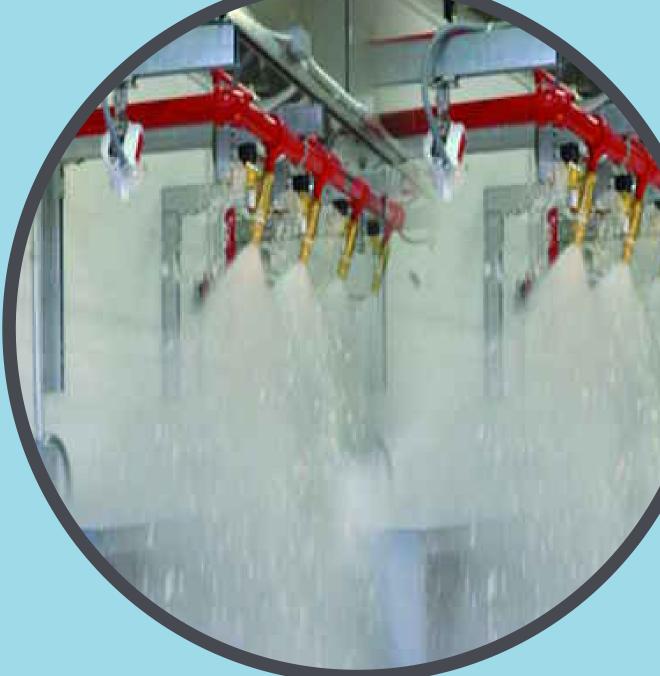

WITH US...

Assure Fire And Safety Solution Company involved in designing, marketing as well consulting for all types of fire, security & safety systems. Assure Fire And Safety Solution specialist in the complete range of Fire Pump House, HVWS (High Velocity Water Spray System), MVWS ( Medium Velocity Water Spray System),Water Curtain System, Gas Suppression system ,FM 200 , Fire Hydrant System, Sprinkler System ,Electronic Security Systems, Fire Fighting Systems, Graphic System such as a, Fire detection & alarm system, Access Control System, Closed circuit Television (CCTV),Intruder Alarm system, Audio/Video communication systems, Perimeter detection system, WLD, etc









#### FIRE FIGHTING PUMP HOUSE HYDRANT SYSTEM

















#### **HIGH VELOCITY WATER SPRAY SYSTEM (HVWS)**





### **MEDIUM VELOCITY**

### WATER CURTAIN SYSTEM









### WATER CURTAIN SYSTEM











#### PUBLIC ADDRESS SYSTEM

BIOMETRIC SYSTEM









9



#### **VESDA SYSTEM**

### WATER LEAK DETECTION SYSTEM





#### SYSTEM INTEGRATION





#### **ABC EXTINGUISHER**



### **DCP EXTINGUISHER**

### **CO2 EXTINGUISHER**





### FOAM EXTINGUISHER



#### **CLEAN AGENT EXTINGUISHER**

### **CO2 EXTINGUISHER**