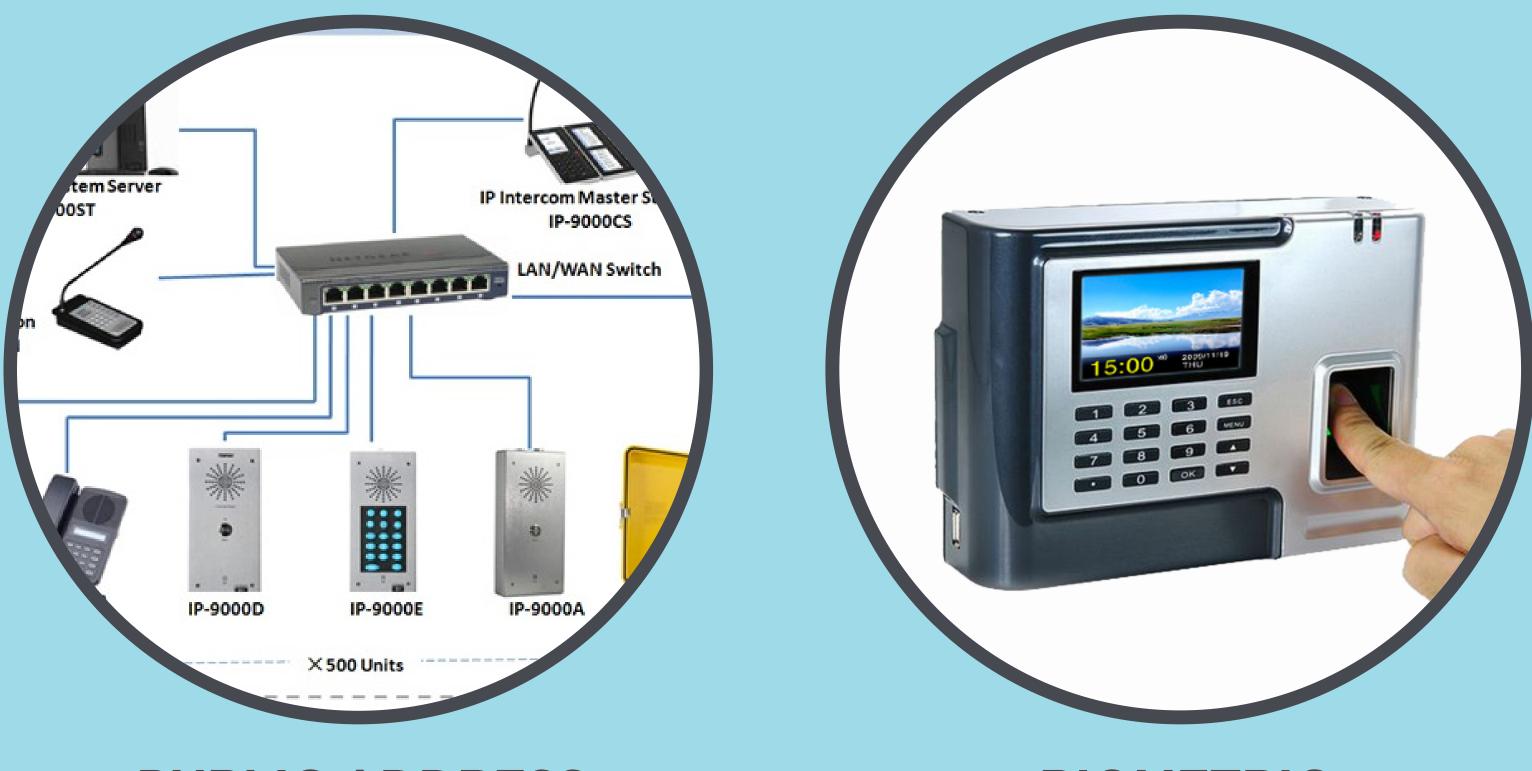

nsulting for all types of fire, security & safety systems. Assure Fire And Safety Solution specialist in the complete range of Fire Pump House, HVWS (High Velocity Water Spray System), MVWS ( Medium Velocity Water Spray System),Water Curtain System, Gas Suppression system ,FM 200 , Fire Hydrant System, Sprinkler System ,Electronic Security Systems, Fire Fighting Systems, Graphic System such as a, Fire detection & alarm system, Access Control System, Closed circuit Television (CCTV),Intruder Alarm system, Audio/Video communication systems, Perimeter detection system, WLD, etc









#### FIRE FIGHTING PUMP HOUSE HYDRANT SYSTEM

















#### **HIGH VELOCITY WATER SPRAY SYSTEM (HVWS)**





### **MEDIUM VELOCITY**

### WATER CURTAIN SYSTEM









### WATER CURTAIN SYSTEM











#### PUBLIC ADDRESS SYSTEM

BIOMETRIC SYSTEM









9



#### **VESDA SYSTEM**

### WATER LEAK DETECTION SYSTEM





#### SYSTEM INTEGRATION





#### **ABC EXTINGUISHER**



### **DCP EXTINGUISHER**

### **CO2 EXTINGUISHER**





### FOAM EXTINGUISHER



#### **CLEAN AGENT EXTINGUISHER**

### **CO2 EXTINGUISHER**