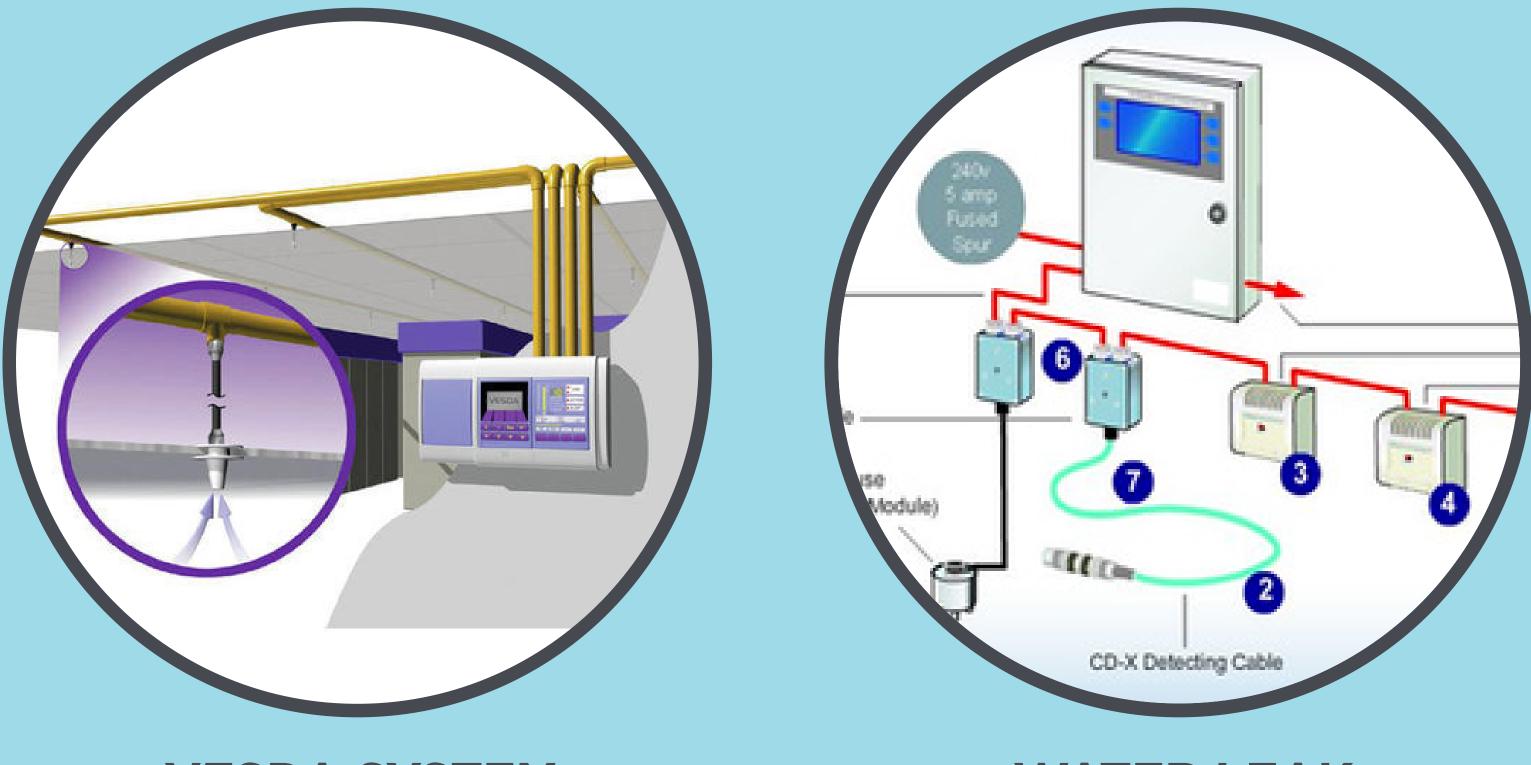

Assure Fire And Safety Solution specialist in the complete range of Fire Pump House, HVWS (High Velocity Water Spray System), MVWS ( Medium Velocity Water Spray System),Water Curtain System, Gas Suppression system ,FM 200 , Fire Hydrant System, Sprinkler System ,Electronic Security Systems, Fire Fighting Systems, Graphic System such as a, Fire detection & alarm system, Access Control System, Closed circuit Television (CCTV),Intruder Alarm system, Audio/Video communication systems, Perimeter detection system, WLD, etc









#### FIRE FIGHTING PUMP HOUSE HYDRANT SYSTEM

















#### **HIGH VELOCITY WATER SPRAY SYSTEM (HVWS)**





### **MEDIUM VELOCITY**

### WATER CURTAIN SYSTEM









### WATER CURTAIN SYSTEM











#### PUBLIC ADDRESS SYSTEM

BIOMETRIC SYSTEM









9



#### **VESDA SYSTEM**

### WATER LEAK DETECTION SYSTEM





#### SYSTEM INTEGRATION





#### **ABC EXTINGUISHER**



### **DCP EXTINGUISHER**

### **CO2 EXTINGUISHER**





### FOAM EXTINGUISHER



#### **CLEAN AGENT EXTINGUISHER**

### **CO2 EXTINGUISHER**