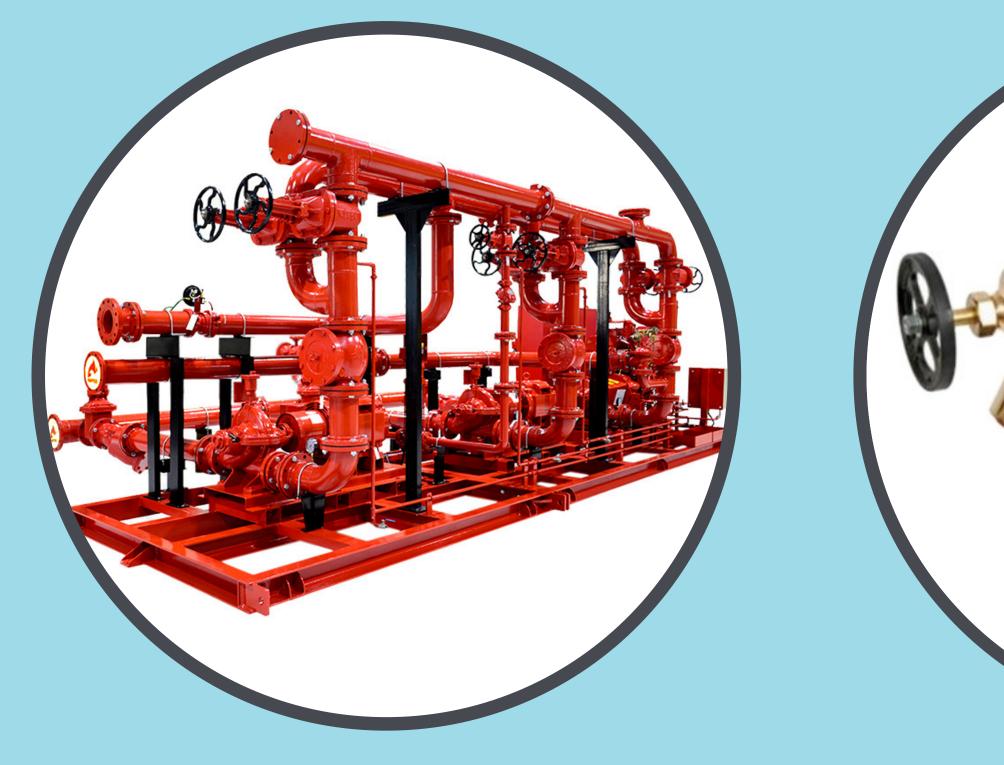

O&M Manuals**, **As-Built Drawings** 

Customer Support, **Feedback and** Continual Improvement



# DOING BUISNESS WITH US...

Assure Fire And Safety Solution Company involved in designing, marketing as well consulting for all types of fire, security & safety systems. Assure Fire And Safety Solution specialist in the complete range of Fire Pump House, HVWS (High Velocity Water Spray System), MVWS ( Medium Velocity Water Spray System),Water Curtain System, Gas Suppression system ,FM 200 , Fire Hydrant System, Sprinkler System ,Electronic Security Systems, Fire Fighting Systems, Graphic System such as a, Fire detection & alarm system, Access Control System, Closed circuit Television (CCTV),Intruder Alarm system, Audio/Video communication systems, Perimeter detection system, WLD, etc









#### FIRE FIGHTING PUMP HOUSE HYDRANT SYSTEM

















#### **HIGH VELOCITY WATER SPRAY SYSTEM (HVWS)**





### **MEDIUM VELOCITY**

### WATER CURTAIN SYSTEM









### WATER CURTAIN SYSTEM











#### PUBLIC ADDRESS SYSTEM

BIOMETRIC SYSTEM









9



#### **VESDA SYSTEM**

### WATER LEAK DETECTION SYSTEM





#### SYSTEM INTEGRATION





#### **ABC EXTINGUISHER**



### **DCP EXTINGUISHER**

### **CO2 EXTINGUISHER**





### FOAM EXTINGUISHER



#### **CLEAN AGENT EXTINGUISHER**

### **CO2 EXTINGUISHER**