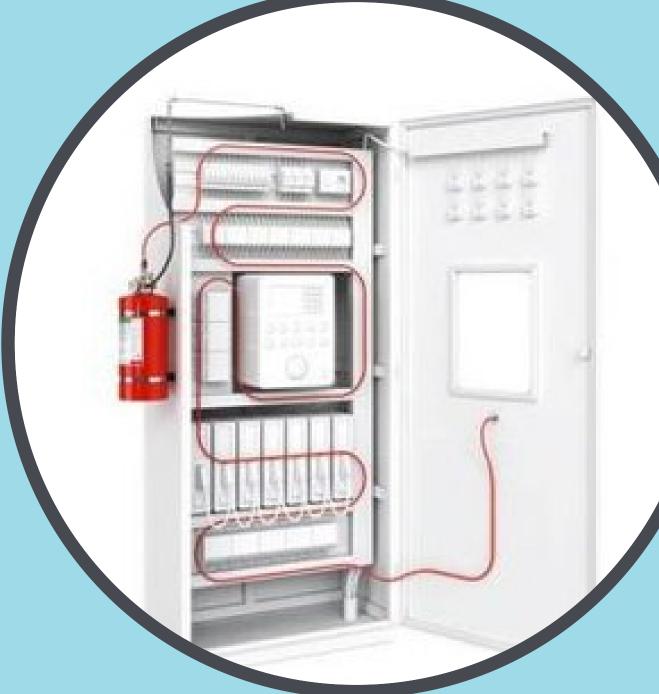

d in designing, marketing as well consulting for all types of fire, security & safety systems. Assure Fire And Safety Solution specialist in the complete range of Fire Pump House, HVWS (High Velocity Water Spray System), MVWS ( Medium Velocity Water Spray System),Water Curtain System, Gas Suppression system ,FM 200 , Fire Hydrant System, Sprinkler System ,Electronic Security Systems, Fire Fighting Systems, Graphic System such as a, Fire detection & alarm system, Access Control System, Closed circuit Television (CCTV),Intruder Alarm system, Audio/Video communication systems, Perimeter detection system, WLD, etc









#### FIRE FIGHTING PUMP HOUSE HYDRANT SYSTEM

















#### **HIGH VELOCITY WATER SPRAY SYSTEM (HVWS)**





### **MEDIUM VELOCITY**

### WATER CURTAIN SYSTEM









### WATER CURTAIN SYSTEM











#### PUBLIC ADDRESS SYSTEM

BIOMETRIC SYSTEM









9



#### **VESDA SYSTEM**

### WATER LEAK DETECTION SYSTEM





#### SYSTEM INTEGRATION





#### **ABC EXTINGUISHER**



### **DCP EXTINGUISHER**

### **CO2 EXTINGUISHER**





### FOAM EXTINGUISHER



#### **CLEAN AGENT EXTINGUISHER**

### **CO2 EXTINGUISHER**